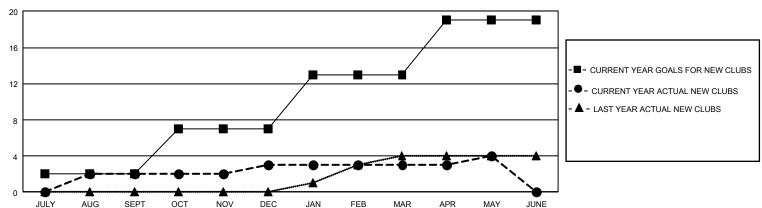

## GMT Constitutional Area 1, Group N

REPORT DOES NOT INCLUDE CLUBS IN UNDISTRICTED AREAS.

|               | Club          | os          |               | Members               |                        |                         |                                                    |  |
|---------------|---------------|-------------|---------------|-----------------------|------------------------|-------------------------|----------------------------------------------------|--|
|               | RESULTS FOR   | R 2020-2021 |               | RESULTS FOR 2020-2021 |                        |                         |                                                    |  |
| QUARTER       | NEW CLUB GOAL | NEW CLUBS   | DROPPED CLUBS | QUARTER MEME          | BER GROWTH NET<br>GOAL | MEMBER GROWTH<br>ACTUAL | DROPPED<br>MEMBERS ACTUAL<br>(including transfers) |  |
| JULY/AUG/SEPT | 6             | 2           | 7             | JULY/AUG/SEPT         | 99                     | 244                     | 336                                                |  |
| OCT/NOV/DEC   | 15            | 1           | 3             | OCT/NOV/DEC           | 138                    | 378                     | 459                                                |  |
| JAN/FEB/MAR   | 18            | 0           | 18            | JAN/FEB/MAR           | 138                    | 249                     | 513                                                |  |
| APR/MAY/JUNE  | 18            | 1           | 1             | APR/MAY/JUNE          | 192                    | 238                     | 294                                                |  |