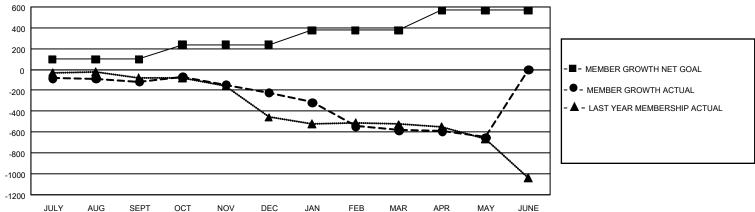

## GMT Constitutional Area 1, Group N

REPORT DOES NOT INCLUDE CLUBS IN UNDISTRICTED AREAS.

|               | Club          | os          |               | Members               |                        |                         |                                                    |  |
|---------------|---------------|-------------|---------------|-----------------------|------------------------|-------------------------|----------------------------------------------------|--|
|               | RESULTS FOR   | R 2020-2021 |               | RESULTS FOR 2020-2021 |                        |                         |                                                    |  |
| QUARTER       | NEW CLUB GOAL | NEW CLUBS   | DROPPED CLUBS | QUARTER MEME          | BER GROWTH NET<br>GOAL | MEMBER GROWTH<br>ACTUAL | DROPPED<br>MEMBERS ACTUAL<br>(including transfers) |  |
| JULY/AUG/SEPT | 6             | 2           | 7             | JULY/AUG/SEPT         | 99                     | 244                     | 336                                                |  |
| OCT/NOV/DEC   | 15            | 1           | 3             | OCT/NOV/DEC           | 138                    | 378                     | 459                                                |  |
| JAN/FEB/MAR   | 18            | 0           | 18            | JAN/FEB/MAR           | 138                    | 249                     | 513                                                |  |
| APR/MAY/JUNE  | 18            | 1           | 1             | APR/MAY/JUNE          | 192                    | 238                     | 294                                                |  |